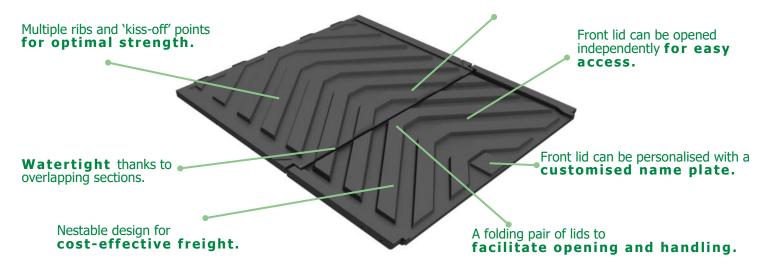

## RJ7035DM - RK7048DM LID PAIR

FOR REL CONTAINERS AND SKIPS.

LIGHTWEIGHT - ROBUST - USER FRIENDLY - COST EFFICIENT

Shape of the rips helps evacuation of rain water.

Pair of lids with a front lid (RJ7035) and a rear lid (RK7048).

#### **MATERIAL**

> Rotationally moulded from UV - stabilized LMDPE; double-walled; oil, chemical and frost resistant; 100% recyclable.

#### **COLOURS**

> Available in **black** and **a wide** variety of colours.